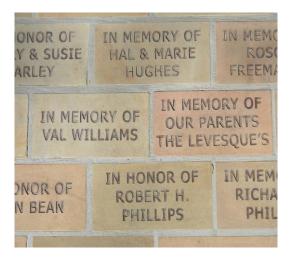

## **Paver Stones ORDER FORM**

## Maximum number of characters and spaces is 14 per line.

I would like to place a brick on the Walk of Life in front of the main building. Each brick is \$100. The wording of the stone is indicated in the boxes above, or I will be contacted for the wording of my brick(s). One brick per form!